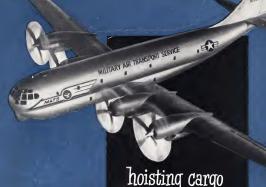

# hoisting cargo on the Boeing Stratofreighter

Wars don't woit! Rule one for army tacticions is: "Get the men and material where they are needed — in a hurry." This is where the Baeing Stratafreighter fits in.

In its capaciaus hald is raam far aver 7,000 cubic feet af carga. Pawered by four Wasp engines, it can span cantinents and oceans in a matter of hours, making San Francisca or

London clase neighbors at Now Yark.

But speed on the ground is impartant, toa—it takes time to
load and unload this air giant. To hosten this operation, the
Stratfreighter is equipped with a chaist that raises and lowers
cargo into position — moves this cargo fare and off on an
overhead trock to its praper position.

This corgo hoist must be sturdy—light in weight—fast in aperation. Like many other mechanisms on the Stratafreighter—like mony of the gears in its Pratta & Whitney angines—like the internal geors in its Cuttiss propellars—it is a product of Facte Bros.

FOOTE BROS. GEAR AND MACHINE CORPORATION Dept. AVW, 4545 S. Western Blvd. • Chicago 9, Illinois